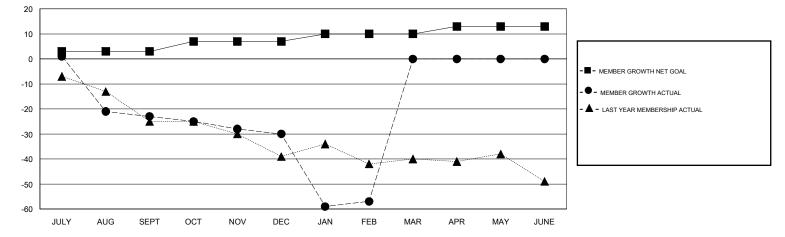

## District 19 B

Results as of: 2/29/2020

| GMT:         |               |             | OCATION WASHIN |                                         |                           |                                                                       | GMT CA                                             |  |
|--------------|---------------|-------------|----------------|-----------------------------------------|---------------------------|-----------------------------------------------------------------------|----------------------------------------------------|--|
|              | Club          |             |                | Members           RESULTS FOR 2019-2020 |                           |                                                                       |                                                    |  |
|              | RESULTS FOR   | R 2019-2020 |                |                                         |                           |                                                                       |                                                    |  |
| QUARTER      | NEW CLUB GOAL | NEW CLUBS   | DROPPED CLUBS  | QUARTER                                 | MEMBER GROWTH NET<br>GOAL | MEMBER GROWTH<br>ACTUAL                                               | DROPPED<br>MEMBERS ACTUAI<br>(including transfers) |  |
| ULY/AUG/SEPT | 0             | 0           | 1              | JULY/AUG/SEPT                           | 3                         | 23                                                                    | 37                                                 |  |
| OCT/NOV/DEC  | 1             | 0           | 0              | OCT/NOV/DEC                             | 4                         | 23                                                                    | 24                                                 |  |
| AN/FEB/MAR   | 0             | 0           | 0              | JAN/FEB/MAR                             | 3                         | 15                                                                    | 42                                                 |  |
| PR/MAY/JUNE  | 1             | 0           | 0              | APR/MAY/JUNE                            | 3                         | 0                                                                     | 0                                                  |  |
| 1.6          |               |             |                |                                         |                           | -■- CURRENT YEAR GOALS F                                              |                                                    |  |
| 1.2          |               |             |                |                                         |                           |                                                                       |                                                    |  |
|              | <b>P</b>      |             |                | <b>⊢−−−−</b> ∎                          |                           | <ul> <li>CURRENT YEAR ACTUAL</li> <li>LAST YEAR ACTUAL NEW</li> </ul> |                                                    |  |
| 0.8          |               |             |                |                                         |                           |                                                                       |                                                    |  |
| 0.4          |               |             |                |                                         |                           |                                                                       |                                                    |  |

JAN

DEC

NOV

MAR

FEB

MAY

APR

JUNE

JULY

AUG

SEPT

OCT

© Copyright 2020, Lions Clubs International, All Rights Reserved.